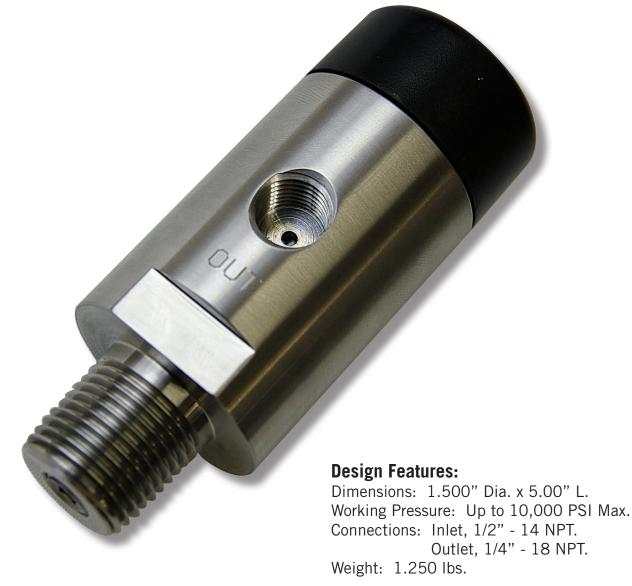

#### Velocity Check Valve (excess flow valve)

The HLR 7790B is a two position, two way Normally Closed, Manual reset, flow control, safety valve. It is used to pressurize a pressure monitoring device's control circuit. Velocity Check Valves respond to downstream pressure differential by instantly sealing off the valve's inlet.

The most common usage of the Velocity Check Valve is its employment as a rupture response flow control safety valve. They are also used to pressurize and operate Line Pressure Operated (LPO) Safety Systems.