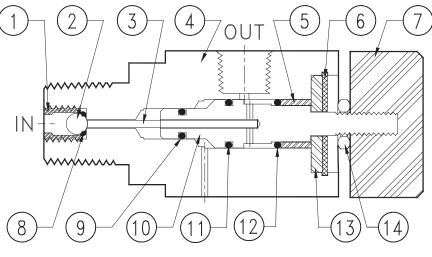

### **BILL OF MATERIAL**

| ITEM | PART NAME     | PART NUMBER | MATERIAL         |
|------|---------------|-------------|------------------|
| 1.   | Screw         | 7796B       | 316SS            |
| 2.   | Ball          | 7/32 TC     | Tungsten Carbide |
| 3.   | Pin           | 7793B       | 316SS            |
| 4.   | Body          | 7791B       | 316SS            |
| 5.   | Sleeve        | 7795        | 316SS            |
| 6.   | Retainer Ring | 1" IRR      | 316SS            |
| 7.   | Knob          | 8-1         | Delrin           |
| 8.   | O-Ring        | AS-008V95   | Viton            |
| 9.   | O-Ring        | AS-008V95   | Viton            |
| 10.  | Piston        | 7792B       | 316SS            |
| 11.  | O-Ring        | AS-012V95   | Viton            |
| 12.  | O-Ring        | AS-109V75   | Viton            |
| 13.  | Retainer      | 7794        | 316SS            |
| 14.  | Jam Nut       | 1/4"-20 Jam | 316SS            |